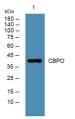

Immunogen Sequence

Western blot analysis of lysates from K562 cells, primary antibody was diluted at 1:1000, 4ŰC over night