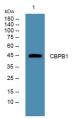

Immunogen Sequence

Western blot analysis of lysates from HCT116 cells, primary antibody was diluted at 1:1000, 4ŰC over night