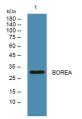

Immunogen Sequence

Western blot analysis of lysates from Jarkat cells, primary antibody was diluted at 1:1000, 4°C over night