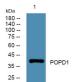

15 --10 --

Western blot analysis of lysates from SW480 cells, primary antibody was diluted at 1:1000, 4ŰC over night