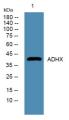

Immunogen Sequence

Western blot analysis of lysates from A431 cells, primary antibody was diluted at 1:1000, 4ŰC over night