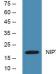

Immunogen Sequence

Western blot analysis of lysates from SH-SY5Y cells, primary antibody was diluted at 1:1000, 4°C over night