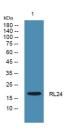

Western blot analysis of lysates from U2OS cells, primary antibody was diluted at 1:1000, 4ŰC over night