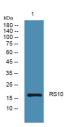

Western blot analysis of lysates from HCT116 cells, primary antibody was diluted at 1:1000, 4ŰC over night