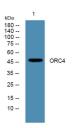

Western blot analysis of lysates from DU145 cells, primary antibody was diluted at 1:1000, 4ŰC over night