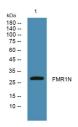

Specificity FMR1N Polyclonal Antibody detects endogenous levels of protein.

Immunogen Sequence

Western blot analysis of lysates from Jarkat cells, primary antibody was diluted at 1:1000, 4ŰC over night