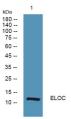

Immunogen Sequence

Western blot analysis of lysates from KB cells, primary antibody was diluted at 1:1000, 4ŰC over night