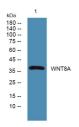

Immunogen Sequence

Western blot analysis of lysates from K562 cells, primary antibody was diluted at 1:1000, 4ŰC over night