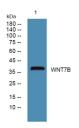

Specificity WNT7B Polyclonal Antibody detects endogenous levels of protein.

Immunogen Sequence

Western blot analysis of lysates from HCT116 cells, primary antibody was diluted at 1:1000, 4ŰC over night