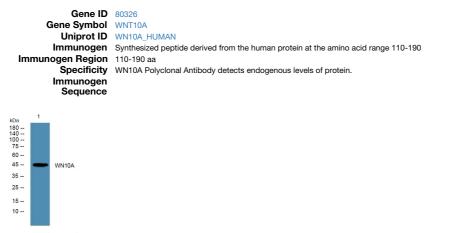

## **TARGET INFORMATION**

Western blot analysis of lysates from K562 cells, primary antibody was diluted at 1:1000, 4ŰC over night

This product is suitable for in-vitro studies under the RESEARCH USE ONLY [RUO] licence. This product must not be used as for diagnostic or other medical purposes. St John's Laboratory Ltd, Knowledge Dock Business Centre, University Way, London, E16 2RD | Tel: 0208 223 3081