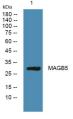

Sequence

Western blot analysis of lysates from SH-SY5Y cells, primary antibody was diluted at 1:1000, 4ŰC over night