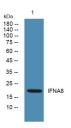

Specificity IFNA8 Polyclonal Antibody detects endogenous levels of protein.

Western blot analysis of lysates from U2OS cells, primary antibody was diluted at 1:1000, 4ŰC over night