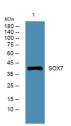

Western blot analysis of lysates from SW480 cells, primary antibody was diluted at 1:1000, 4ŰC over night