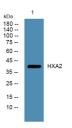

Immunogen Sequence

Western blot analysis of lysates from HCT116 cells, primary antibody was diluted at 1:1000, 4ŰC over night