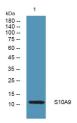

Specificity S10A9 Polyclonal Antibody detects endogenous levels of protein.

Immunogen Sequence

Western blot analysis of lysates from KB cells, primary antibody was diluted at 1:1000, 4ŰC over night