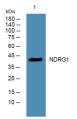

Specificity NDRG1 Polyclonal Antibody detects endogenous levels of protein.

Immunogen Sequence

Western blot analysis of lysates from K562 cells, primary antibody was diluted at 1:1000, 4ŰC over night