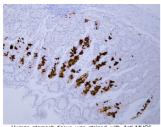

S**

Clonality Monoclonal
Clone ID ABT351
Concentration

Conjugation Unconjugated

Purification The antibody was affinity-purified from mouse ascites by affinity-chromatography using specific immunogen.

Dilution Range IHC-P 1:200-400

Formulation Liquid in PBS pH7.2, 0.03% Proclin 300, with stabilizing protein.

**Isotype** IgG2ak

Storage Instruction Store at-20°C for up to 1 year from the date of receipt, and avoid repeat freeze-thaw cycles.

## **TARGET INFORMATION**

Gene ID 4588
Gene Symbol MUC6
Uniprot ID MUC6\_HUMAN

Immunogen Synthesized peptide derived from the human MUC6 at the amino acid range 1000-1100

Immunogen Region 1000-1100 aa

Specificity The antibody can specifically recognize human MUC6 protein.. The antibody was also Predict react with Mouse;Rat

Immunogen Sequence



Human stomach tissue was stained with Anti-MUC6