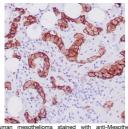

## **TARGET INFORMATION**

Gene ID 10232 Gene Symbol MSLN

Uniprot ID MSLN\_HUMAN

Immunogen Recombinant human mesothelin (MSLN) protein fragment (around aa 273-407)

Immunogen 273-407aa

Region

Specificity Positive control: Mesothelioma