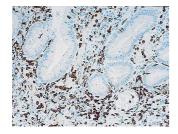

## Anti-CD16 antibody [2H7] (STJ16101699)

## **GENERAL INFORMATION**

Product Type Primary antibodies

Short Description Mouse monoclonal antibody anti-CD16 is suitable for use in Immunohistochemistry research applications.

Applications IHC-P Host/Source Mouse Reactivity Human

## **PRODUCT PROPERTIES**

Clonality Monoclonal Clone ID 2H7 Concentration >=18 mg/L Conjugation Unconjugated Purification
Dilution Range IHC-P 1:80

Formulation Tissue culture supernatant with sodium azide