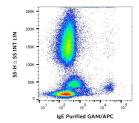

## **GENERAL INFORMATION**

Product Type Primary antibodies

Short Description Mouse monoclonal antibody anti-IgE is suitable for use in Flow Cytometry and ELISA research applications.

Applications FC/ELISA Host/Source Mouse Reactivity Human

## **PRODUCT PROPERTIES**

Clonality Monoclonal Clone ID 4H10+ Concentration 1 mg/mL Conjugation Unconjugated

Purification Purified by protein-A affinity chromatography.

**Dilution Range** 

Formulation Phosphate buffered saline (PBS) solution with 15 mM sodium azide