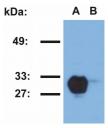

## Anti-HLA-DR1 antibody [MEM-267] (STJ16100939)

## **GENERAL INFORMATION**

Product Type Primary antibodies

Short Description Mouse monoclonal antibody anti-HLA-DR1 is suitable for use in Western Blot, Flow Cytometry and ELISA research

applications.

Applications WB/FC/ELISA Host/Source Mouse Reactivity Human