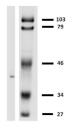

Applications IHC-P/WB/IHC-F

Host/Source Mouse Reactivity Human

## **PRODUCT PROPERTIES**

Clonality Monoclonal Clone ID MEM-G/2 Concentration 1 mg/mL Conjugation Unconjugated Purification

Dilution Range
Formulation Phosphate buffered saline (PBS) solution with 15 mM sodium azide