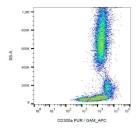

## **GENERAL INFORMATION**

Product Type Primary antibodies Short Description Mouse monoclonal antibody anti-CD300 is suitable for use in Flow Cytometry and Western Blot research applications. Applications FC/WB Host/Source Mouse Reactivity Human