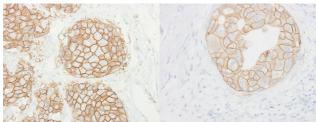

## Anti-C-erbB-2 antibody [CB11] (STJ16100742)

## **GENERAL INFORMATION**

Product Type Primary antibodies

Short Description Mouse monoclonal antibody anti-C-erbB-2 is suitable for use in Immunohistochemistry research applications.

Applications IHC-P Host/Source Mouse Reactivity Human

## **PRODUCT PROPERTIES**

Clonality Monoclonal Clone ID CB11

Concentration

Conjugation Unconjugated Purification Dilution Range IHC 1:40

Formulation Tissue culture supernatant with sodium azide

Isotype IgG1