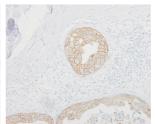

## Anti-C-erbB-2 antibody [CB11] (STJ16100742)

## **GENERAL INFORMATION**

Product Type Primary antibodies

Short Description Mouse monoclonal antibody anti-C-erbB-2 is suitable for use in Immunohistochemistry research applications.

Applications IHC-P Host/Source Mouse Reactivity Human

## **PRODUCT PROPERTIES**

Clonality Monoclonal Clone ID CB11

Concentration

Conjugation Unconjugated Purification Dilution Range IHC 1:40

Formulation Tissue culture supernatant with sodium azide

Isotype IgG1