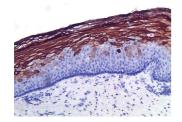

## **GENERAL INFORMATION**

Product Type Primary antibodies Short Description Mouse monoclonal antibody anti-Keratin 4 is suitable for use in Immunohistochemistry, Western Blot and Flow Cytometry research applications. Applications IHC-F/WB/FC Host/Source Mouse Reactivity Human

## **PRODUCT PROPERTIES**

Clonality Monoclonal Clone ID 6B10 Concentration 15 ug/mL Conjugation Unconjugated Purification Dilution Range IHC-F 1:40 IHC-P 1:10 Formulation Culture medium with 0.01M Sodium Azide Isotype IgG1 Storage Instruction Store at 2-8°C upon receipt.