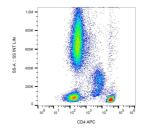

## **GENERAL INFORMATION**

Product Type Primary antibodies

Short Description Mouse monoclonal antibody anti-CD4 is suitable for use in Flow Cytometry research applications.

Applications FC Host/Source Mouse Reactivity Human