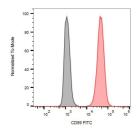

## Anti-CD59 antibody [MEM-43] {FITC} (STJ16100071)

STJ1610007

## **GENERAL INFORMATION**

Product Type Primary antibodies

Short Description Mouse monoclonal antibody anti-CD59 is suitable for use in Flow Cytometry research applications.

Applications FC Host/Source Mouse Reactivity Human

## **PRODUCT PROPERTIES**

Clonality Monoclonal
Clone ID MEM-43

Concentration
Conjugation
Purification
Dilution Range

Formulation Stabilizing phosphate buffered saline (PBS) solution containing 15 mM sodium azide

Isotype IgG2a

Storage Instruction Store at 2-8°C upon receipt.

## TARGET INFORMATION

Gene ID 966 Gene Symbol CD59 Uniprot ID CD59\_HUMAN

Immunogen Thymocytes and T lymphocytes

Immunogen Region Specificity Immunogen Sequence