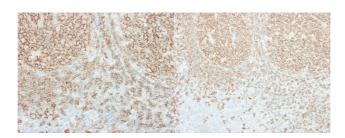

## Anti-CD20 antibody [MEM-97] (STJ16100060)

## **GENERAL INFORMATION**

Product Type Primary antibodies

Short Description Mouse monoclonal antibody anti-CD20 is suitable for use in Flow Cytometry and Immunoprecipitation research

applications.

Applications FC/IP Host/Source Mouse Reactivity Pig/Cow/Human

## **TARGET INFORMATION**

Gene ID 931 Gene Symbol MS4A1 Uniprot ID CD20\_HUMAN

Immunogen Raji human Burkitt's lymphoma cell line

Immunogen Region Specificity Immunogen Sequence

This product is suitable for in-vitro studies under the RESEARCH USE ONLY [RUO] licence. This product must not be used as for diagnostic or other medical purposes. St John's Laboratory Ltd, Knowledge Dock Business Centre, University Way, London, E16 2RD | Tel: 0208 223 3081