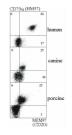

## Anti-CD20 antibody [MEM-97] (STJ16100060)

## **GENERAL INFORMATION**

Product Type Primary antibodies

Short Description Mouse monoclonal antibody anti-CD20 is suitable for use in Flow Cytometry and Immunoprecipitation research

applications.

Applications FC/IP Host/Source Mouse Reactivity Pig/Cow/Human

## **TARGET INFORMATION**

Gene ID 931 Gene Symbol MS4A1 Uniprot ID CD20\_HUMAN

Immunogen Raji human Burkitt's lymphoma cell line

Immunogen Region Specificity Immunogen Sequence

This product is suitable for in-vitro studies under the RESEARCH USE ONLY [RUO] licence. This product must not be used as for diagnostic or other medical purposes. St John's Laboratory Ltd, Knowledge Dock Business Centre, University Way, London, E16 2RD | Tel: 0208 223 3081