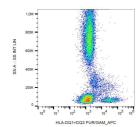

## Anti-HLA-DQ1+DQ3 antibody [HL-37] (STJ16100048)

STJ16100048

## **GENERAL INFORMATION**

Product Type Primary antibodies

Short Description Mouse monoclonal antibody anti-HLA-DQ1+DQ3 is suitable for use in Flow Cytometry, Immunoprecipitation and Western Blot

research applications.

Applications FC/IP/WB
Host/Source Mouse
Reactivity Pig/Human

## **PRODUCT PROPERTIES**

Clonality Monoclonal
Clone ID HL-37

Concentration 1 mg/mL
Conjugation Unconjugated

Formulation Phosphate buffered saline (PBS) solution with 15 mM sodium azide

Isotype IgG3

Storage Store at 2-8°C upon receipt.

Instruction

## **TARGET INFORMATION**

Gene ID Gene Symbol Uniprot ID

Immunogen Burkitt's lymphoma cell line Raji.

Immunogen Region Specificity Immunogen Sequence