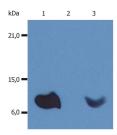

## Anti-Beta-2 microglobulin antibody [B2M-01] (STJ16100027)

## **PRODUCT PROPERTIES**

Clonality Monoclonal Clone ID B2M-01 Concentration 1 mg/mL Conjugation Unconjugated **Purification** 

Dilution FC 0 Range 5-1

0 μg/million cells in 0

1 ml.-WB 2-4  $\mu g/ml$ -ELISA to be determined-IHC paraffin Recommended