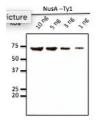

Immunogen GSEVHTNQDPLDNPEVHTNQ DPLDEFPGRLERPHRD

Sequence

Anti-Ty1 tag antibody at 2500 dilution; rabbit polyclonal to goat IgG (HRP) at 1:10000 dilution