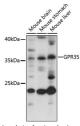

## Anti-GPR35 antibody (50-150) (STJ119935)

## **GENERAL INFORMATION**

Product Type Primary antibodies

**Short Description** 

Applications WB/ELISA Host/Source Rabbit Reactivity Mouse

## **PRODUCT PROPERTIES**

Clonality Polyclonal Clone ID

Concentration Lot specific Conjugation Unconjugated Purification Affinity purification Dilution Range WB:1:500-1:2000

ELISA:Recommended starting concentration is 1 Mu g/mL. Please optimize the concentration based on your specific assay