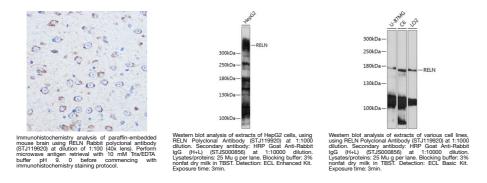

|
| Store at-20°C for up to 1 year from the date of receipt, and avoid repeat freeze-thaw cycles.                                       |
|                                                                                                                                     |

## **TARGET INFORMATION**

Gene ID 5649 Gene Symbol RELN Immunogen Immunogen 50-3459 Region

Uniprot ID RELN\_HUMAN

 Specificity
 Recombinant fusion protein containing a sequence corresponding to amino acids 50-190 of human RELN (NP\_005036.2).

 Immunogen
 KISTKNPDFLKDDFEQUES DRFLLMSGGKPSRKCGILSS GNNLFFNEDGLRMLMTRDLD LSHARFVQFFMRLGCGKGVP

 Sequence
 DPRSQPVLLQYSLNGGLSWS LLQEFLFSNSSNVGRYIALE IPLKARSGSTRLRWWQPSEN GHFYSPWVIDQILIGGNISG N



This product is suitable for in-vitro studies under the RESEARCH USE ONLY [RUO] licence. This product must not be used as for diagnostic or other medical purposes. St John's Laboratory Ltd, Knowledge Dock Business Centre, University Way, London, E16 2RD | Tel: 0208 223 3081