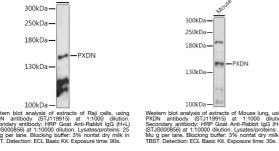

|
| Isotype                | IgG                                                                                                                                 |
| Storage<br>Instruction | Store at-20°C for up to 1 year from the date of receipt, and avoid repeat freeze-thaw cycles.                                       |

## **TARGET INFORMATION**

 Gene ID
 7837

 Gene Symbol
 PXDN

 Uniprot ID
 PXDN\_HUMAN

 Immunogen
 1320-1479

 Region
 Recombinant fusion protein containing a sequence corresponding to amino acids 1320-1479 of human PXDN (NP\_036425.1).

 Immunogen
 RTRGQFNAFSYHFRGRRSLE FSYQEDKPTKKTRPRKIPSV GRQGEHLSNSTSAFSTRSDA SGTNDFREFVLEMQKTITDL

 Sequence
 RTQIKKLESRLSTTECVDAG GESHANNTKWKKDACTICEC KDGQVTCFVEACPPATCAVP VNIPGACCPVCLQKRAEEKP



This product is suitable for in-vitro studies under the RESEARCH USE ONLY [RUO] licence. This product must not be used as for diagnostic or other medical purposes. St John's Laboratory Ltd, Knowledge Dock Business Centre, University Way, London, E16 2RD | Tel: 0208 223 3081