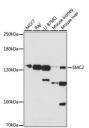

## Anti-SMC2 antibody (700-900) (STJ119879)

## **TARGET INFORMATION**

Gene ID 10592

Gene Symbol SMC2

Uniprot ID SMC2\_HUMAN Immunogen

Immunogen 700-900

Region

Specificity Recombinant fusion protein containing a sequence corresponding to amino acids 700-900 of human SMC2 (NP\_006435.2). 
 Immunogen
 EELAGLKNTAEKYRQLKQQW EMKTEEADLLQTKLQQSSYH KQQEELDALKKTIEESEETL KNTKEIQRKAEEKYEVLENK