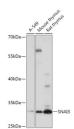

## Anti-SNAI3 antibody (7-186) (STJ119867)

## **GENERAL INFORMATION**

Product Type Primary antibodies

Short Description

Applications WB/ELISA

Host/Source Rabbit Reactivity Human/Mouse/Rat

## **TARGET INFORMATION**

Gene ID 333929

Gene Symbol SNAI3

Uniprot ID SNAI3\_HUMAN Immunogen

Immunogen 7-186

Region

Immunogen Sequence

Specificity Recombinant fusion protein containing a sequence corresponding to amino acids 7-186 of human SNAI3 (NP\_840101.1). VKTHSSHRVPNYRRLETQRE INGACSACGGLVVPLLPRDK EAPSVPGDLPQPWDRSSAVA CISLPLLPRIEEALGASGLD  ${\tt ALEVSEVDPRASRAAIVPLK}\ {\tt DSLNHLNLPPLLVLPTRWSP}\ {\tt TLGPDRHGAPEKLLGAERMP}\ {\tt RAPGGFECFHCHKPYHTLAG}$ 