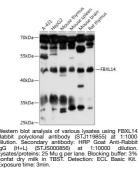

## Anti-FBXL14 antibody (1-418) (STJ119855) STJ119855

## **PRODUCT PROPERTIES**

| Clonality<br>Clone ID  | Polyclonal                                                                                                                          |
|------------------------|-------------------------------------------------------------------------------------------------------------------------------------|
| Concentration          | Lot specific                                                                                                                        |
| Conjugation            | Unconjugated                                                                                                                        |
| Purification           | Affinity purification                                                                                                               |
| Dilution               | WB:1:500-1:2000                                                                                                                     |
| Range                  | ELISA:Recommended starting concentration is 1 Mu g/mL. Please optimize the concentration based on your specific assay requirements. |
| Formulation            | PBS with 0.01% Thimerosal, 50% Glycerol, pH 7.3.                                                                                    |
| Isotype                | IgG                                                                                                                                 |
| Storage<br>Instruction | Store at-20°C for up to 1 year from the date of receipt, and avoid repeat freeze-thaw cycles.                                       |

## **TARGET INFORMATION**

Gene ID 144699 Gene Symbol FBXL14 Uniprot ID FXL14\_HUMAN Immunogen Immunogen 1-418 Region Specificity Recombinant fur Immunogen METHISCLFPEL Sequence SI SY/IOGMANI

 
 Specificity
 Recombinant fusion protein containing a sequence corresponding to amino acids 1-418 of human FBXL14 (NP\_689654.1).