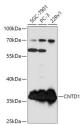

## Anti-CNTD1 antibody (1-120) (STJ119844)

## **TARGET INFORMATION**

Gene ID 124817

Gene Symbol CNTD1

Uniprot ID CNTD1\_HUMAN

. Immunogen Immunogen 1-120

Region

Specificity Recombinant fusion protein containing a sequence corresponding to amino acids 1-120 of human CNTD1 (NP\_001317151.1).