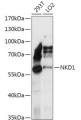

ation Lot specific Conjugation Unconjugated Purification Affinity purification Dilution Range WB:1:500-1:2000

ELISA:Recommended starting concentration is 1 Mu g/mL. Please optimize the concentration based on your specific assay

requirements.

Formulation PBS with 0.01% Thimerosal, 50% Glycerol, pH 7.3.

Isotype IgG

Storage Store at-20°C for up to 1 year from the date of receipt, and avoid repeat freeze-thaw cycles.

Instruction

## **TARGET INFORMATION**

Gene ID 85407 Gene Symbol NKD1

Uniprot ID NKD1\_HUMAN

Immunogen Immunogen 1-100

Region

**Specificity** A synthetic peptide corresponding to a sequence within amino acids 1-100 of human NKD1 (NP\_149110.1).

Immunogen MGKLHSKPAAVCKRRESPEG DSFAVSAAWARKGIEEWIGR QRCPGGVSGPRQLRLAGTIG RSTRELVGDVLRDTLSEEEE

Sequence DDFRLEVALPPEKTDGLGSG