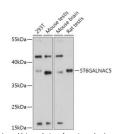

## Anti-ST6GALNAC5 antibody (28-336) (STJ119815)

## **TARGET INFORMATION**

Gene ID 81849

Gene Symbol ST6GALNAC5

Uniprot ID SIA7E\_HUMAN

Immunogen Immunogen 28-336 Region

Specificity Recombinant fusion protein containing a sequence corresponding to amino acids 28-336 of human ST6GALNAC5 (NP\_112227.1). 