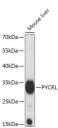

## Anti-PYCRL antibody (13-286) (STJ119800)

## **TARGET INFORMATION**

Gene ID 65263

Gene Symbol PYCR3

Uniprot ID P5CR3\_HUMAN

Immunogen Immunogen 13-286

Region

Specificity Recombinant fusion protein containing a sequence corresponding to amino acids 13-286 of human PYCRL (NP\_075566.2). 
 Immunogen
 MAAAEPSPRRVGFVGAGRMA GAIAQGLIRAGKVEAQHILA SAPTDRNLCHFQALGCRTTH SNQEVLQSCLLVIFATKPHV