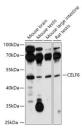

## Anti-CELF6 antibody (230-380) (STJ119788)

## **GENERAL INFORMATION**

Product Type Primary antibodies

Short

Description

Applications WB/ELISA Host/Source Rabbit Reactivity Mouse/Rat

## **PRODUCT PROPERTIES**

Clonality Polyclonal

Clone ID

Concentration Lot specific Conjugation Unconjugated Purification Affinity purification **Dilution** WB:1:500-1:2000

Range ELISA:Recommended starting concentration is 1 Mu g/mL. Please optimize the concentration based on your specific assay