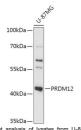

## **TARGET INFORMATION**

Gene ID 59335

Gene Symbol PRDM12

Uniprot ID PRD12\_HUMAN

Immunogen Immunogen 100-330

Region

Specificity Recombinant fusion protein containing a sequence corresponding to amino acids 100-330 of human PRDM12 (NP\_067632.2). Immunogen Sequence LGIFSKTWIKAGTEMGPFTG RVIAPEHVDICKNNNLMWEV FNEDGTVRYFIDASQEDHRS WMTYIKCARNEQEQNLEVVQ IGTSIFYKAIEMIPPDQELL VWYGNSHNTFLGIPGVPGLE EDQKKNKHEDFHPADSAAGP AGRMRCVICHRGFNSRSNLR