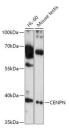

## Anti-CENPN antibody (180-300) (STJ119773)

## **TARGET INFORMATION**

Gene ID 55839

Gene Symbol CENPN

Uniprot ID CENPN\_HUMAN

Immunogen

Immunogen 180-300

Region

Specificity Recombinant fusion protein containing a sequence corresponding to amino acids 180-300 of human CENPN (NP\_001094094).