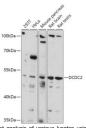

## Anti-DCDC2 antibody (1-250) (STJ119747)

## **TARGET INFORMATION**

Gene ID 51473

Gene Symbol DCDC2

Uniprot ID DCDC2\_HUMAN

Immunogen Immunogen 1-250

Region

Specificity Recombinant fusion protein containing a sequence corresponding to amino acids 1-250 of human DCDC2 (NP\_001182539). 
 Immunogen
 MSGSSARSSHLSQPVVKSVL VYRNGDPFYAGRRVVIHEKK VSSFEVFLKEVTGGVQAPFG AVRNIYTPRTGHRIRKLDQI