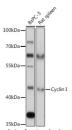

## Anti-CCNI antibody (257-377) (STJ119685)

## **GENERAL INFORMATION**

Product Type Primary antibodies

Short Description

Applications WB/ELISA Host/Source Rabbit

Reactivity Human/Mouse/Rat

## **PRODUCT PROPERTIES**

Clonality Polyclonal

Clone ID

Concentration Lot specific Conjugation Unconjugated Purification Affinity purification

**Dilution Range** WB:1:500-1:2000

ELISA:Recommended starting concentration is 1 Mu g/mL. Please optimize the concentration based on your specific assay